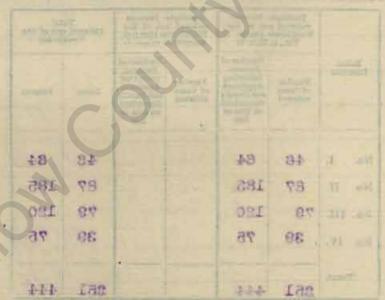

|                     | Workhous                       | e Persons<br>out of the<br>e (under 10<br>.31, s. 1)                                           | Destitute Persons<br>relieved out of the<br>Workhouse (but not<br>comprised in sec. D | relieved | out of the |
|---------------------|--------------------------------|------------------------------------------------------------------------------------------------|---------------------------------------------------------------------------------------|----------|------------|
| Relief<br>Districts | Number<br>of Cases<br>relieved | Number of<br>Persons,<br>including<br>Applicant<br>and Family<br>dependent<br>on him or<br>her | Number of Persons, iociuding Applicant and Family dependent on him or her             | Самов    | Persons    |
| No. I.              | 48                             | 64                                                                                             | 84                                                                                    | 48       | 84         |
| No. II.             | 87                             | 185                                                                                            | 100                                                                                   | 87       | 185        |
| No. III.            | 73                             | 120                                                                                            | late                                                                                  | 79       | 120        |
| No. IV.             | 39                             | 75                                                                                             | 1 50                                                                                  | 39       | 75         |
| TOTAL               | 251                            | 444                                                                                            |                                                                                       | 251      | 444        |